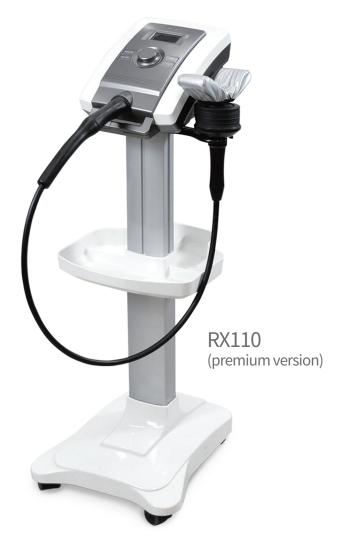

## 01M7 Medical Vibrator

Designed to minimize the joints damage of wrist from doctors and therapists, 01M7 provides easy-to-use system. In recognition of favorable reviews from the leading international exhibitions, 01M7 is selected as Next Generation World Class Product by Korean Ministry of Trade, Industry and Energy in 2016

## Please don't be tired! Just use the 01M7 system.

Helps relieve pain and muscle relaxation. 7 suitable applicators for each symptom and part. Comfortable to use for physiotherapy, obesity care and massage. Easy-to-use control and convenient height adjustment

| Dimensions | width       | / | 510 mm (20.1")    |
|------------|-------------|---|-------------------|
|            | min. height | / | 865 mm (34.1")    |
|            | max. height | / | 1,200 mm (47.2")  |
|            | weight      | / | 18.5 kg (40.8lbs) |