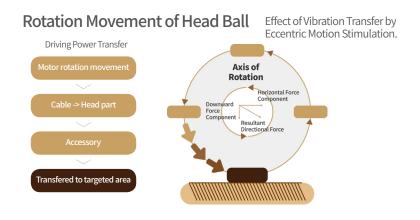

Accessory F

Accessory G (Option)

- 01 Differentiated Global Design high-class, simple and gorgeous design
- Micro Circuit Application Control SystemApplied safety and micro intensity adjustment control system
- O3 Suitable for Treatment with Stable Vibration
  Stable vibration to patients but small vibration for therapist
- O4 Safe & High Power Motor
  Transmitting high strength cable rotation to the body by powerful motor